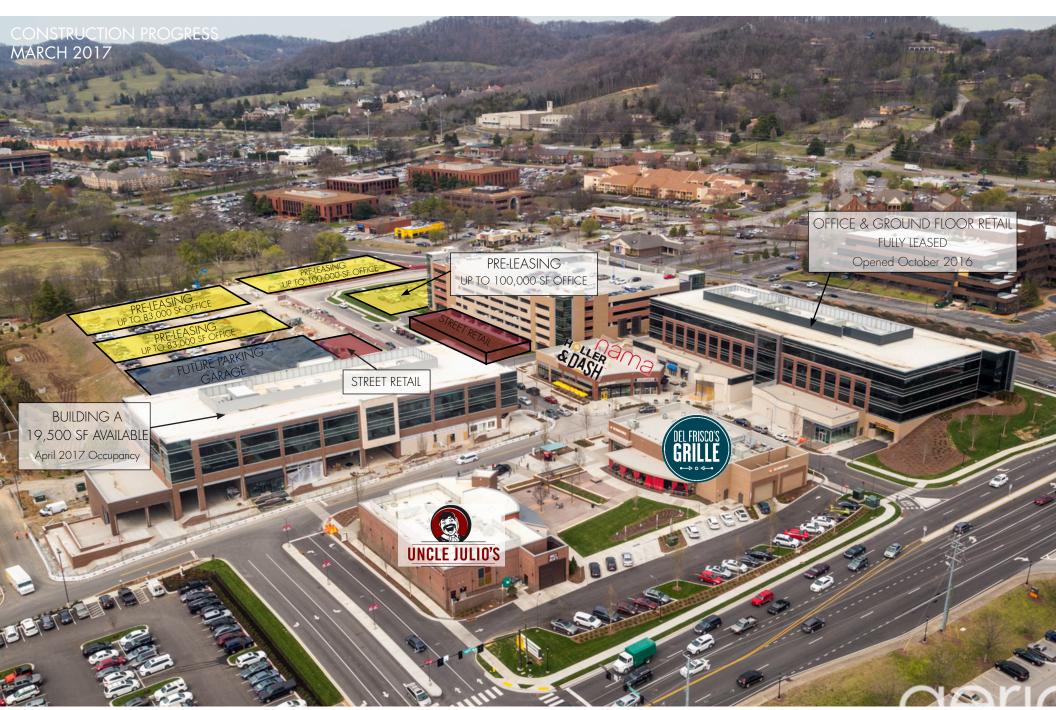

Offering upscale office space and boutique retail, Hill Center Brentwood brings a sense of "downtown" to Brentwood's city core. As the front door to Maryland Farms, home to almost 5 Million square feet of office space, this new office and retail center brings a lively bustle while maintaing a local, community environment.

Bordered by Maryland Way and Franklin Road, the development offers high visibility with ample flow via multiple signaled entrances, eleviating trafflic flow while offering ease of access to patrons and tenants.

#### TOTAL SF AVAILABLE

Phase 1 - 157,000 SF now 88% Leased Now Leasing Future Phases Up to 293,000

CLASS A LOBBY FINISHES With Comfortable Seating & Meeting Areas

IMMEDIATE ACCESS to Street Level Retail & Restaurants