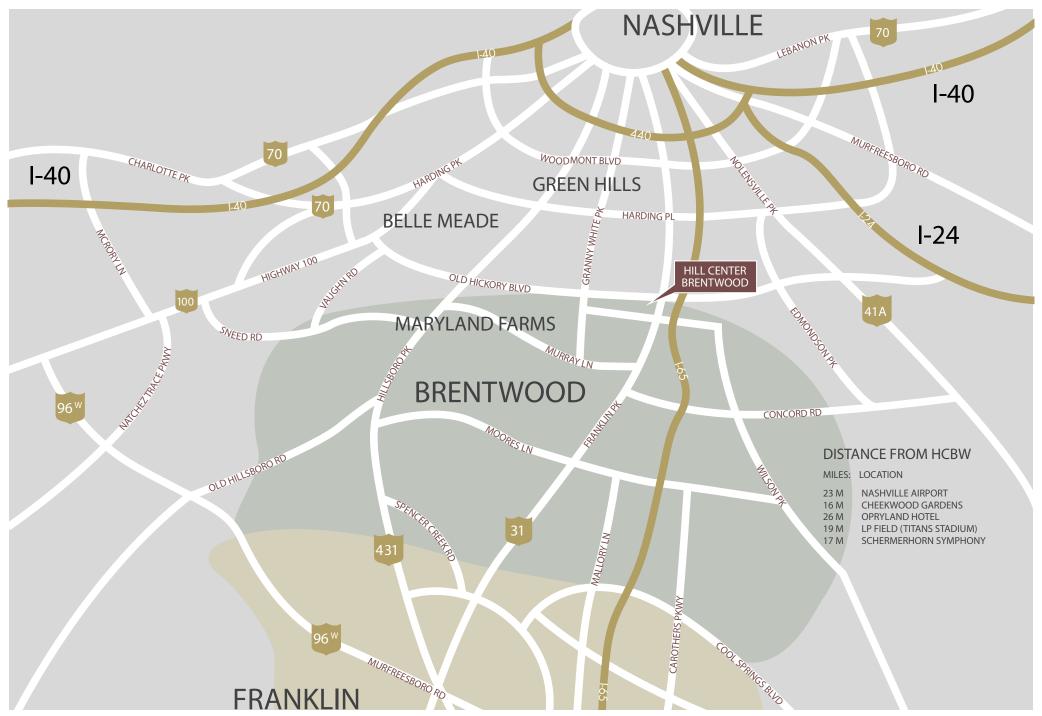

Bordered by Maryland Way and Franklin Road, the development offers high visibility with ample flow via multiple signaled entrances, eleviating trafflic flow while offering ease of access to patrons and tenants.

The center is ideal for businesses as it offers walking trails in the adjacent Maryland Way Park, and walkability to restaurants, retail and the YMCA. Employee's can enjoy these amenities in addition to the quality of their facilities, thus creating an optimum working environment for businesses to thrive.