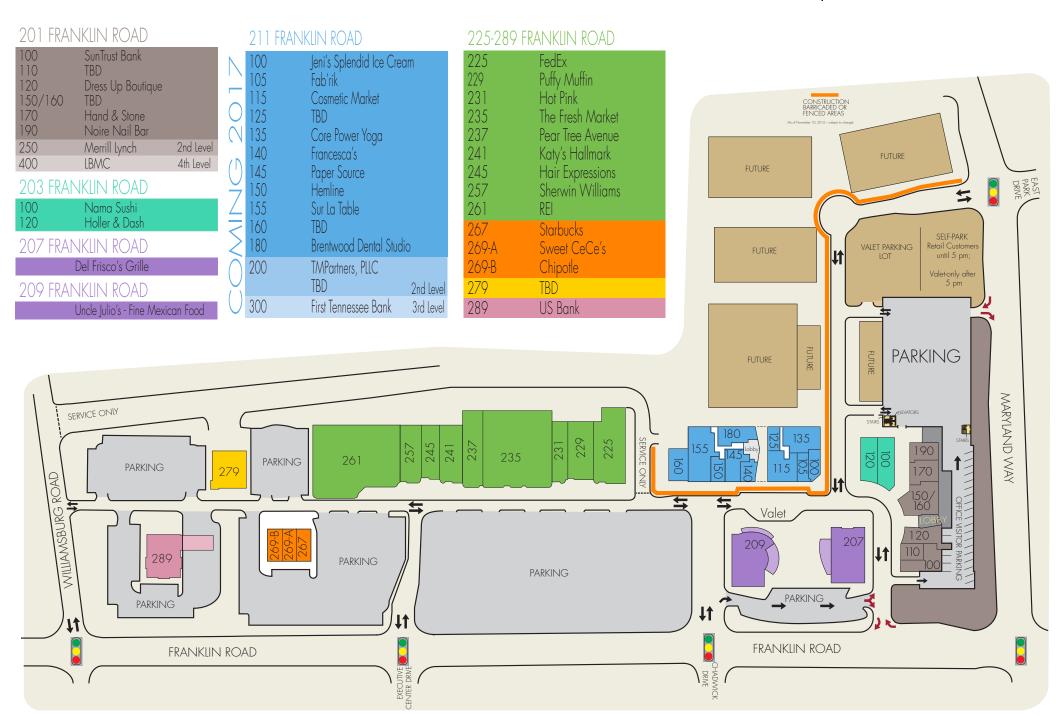

The center is ideal for businesses as it offers walking trails in the adjacent Maryland Way Park, and walkability to restaurants, retail and the YMCA. Employee's can enjoy these amenities in addition to the quality of their facilities, thus creating an optimum working environment for businesses to thrive.