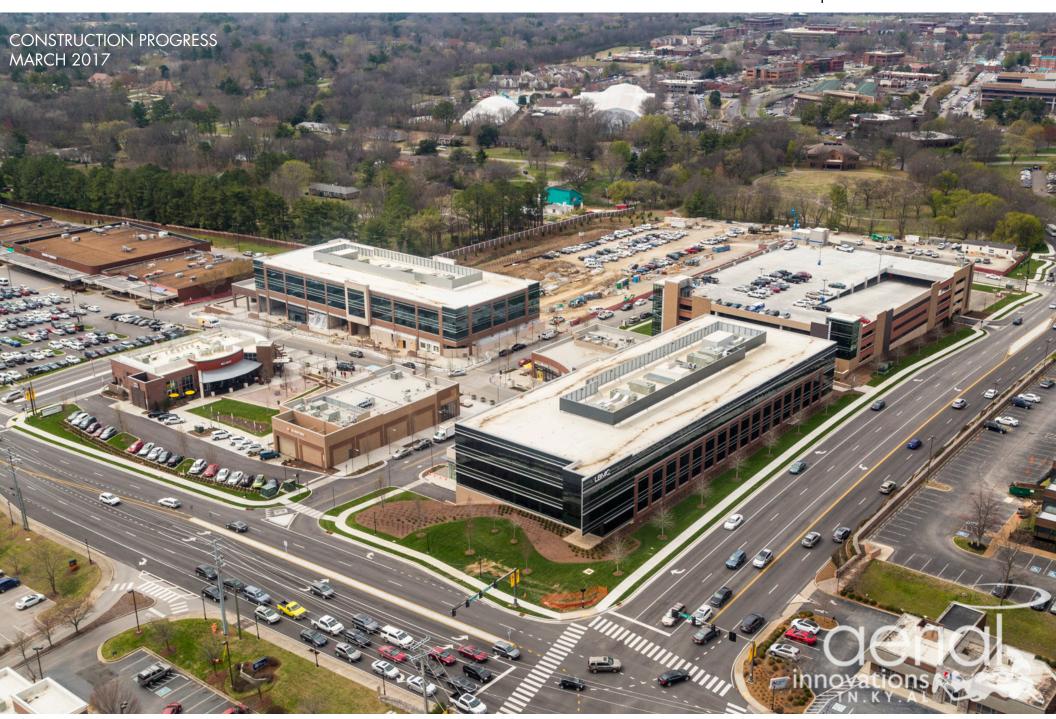

Offering upscale office space and boutique retail, Hill Center Brentwood brings a sense of "downtown" to Brentwood's city core. As the front door to Maryland Farms, home to almost 5 Million square feet of office space, this new office and retail center brings a lively bustle while maintaing a local, community environment.

#### TOTAL SF AVAILABLE

Phase 1 - 157,000 SF now 88% Leased Now Leasing Future Phases Up to 293,000

CLASS A LOBBY FINISHES With Comfortable Seating & Meeting Areas

IMMEDIATE ACCESS to Street Level Retail & Restaurants