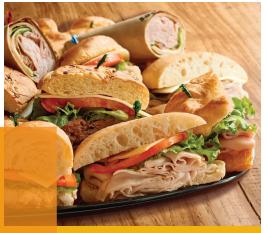

Add Fresh Side House Salad Tray (370 cal) - \$1.00 per person

**Break Room Sandwich Tray \$5.00 per person** 

(490-760 cal per person) Lighter portion sandwiches of roasted turkey breast, nitrite-free ham and chicken salad (made with almonds and pineapple) with cheese, lettuce and tomato on NEW! organic ancient grain buns, all-butter croissants and organic wheat wraps. Served with mayo and mustard on the side, chips and pickles.

## Sales Pro Select Box Meal \$5.00

(680-850 cal) A lighter portion of nitrite-free ham, roasted turkey breast or chicken salad with almonds and pineapple on your choice of bread: NEW! organic ancient grain bun, all-butter croissant or organic wheat wrap. Vegetarian wrap sandwich available! Boxed with leafy lettuce and tomato, chips, pickle and a chocolate chip cookie.