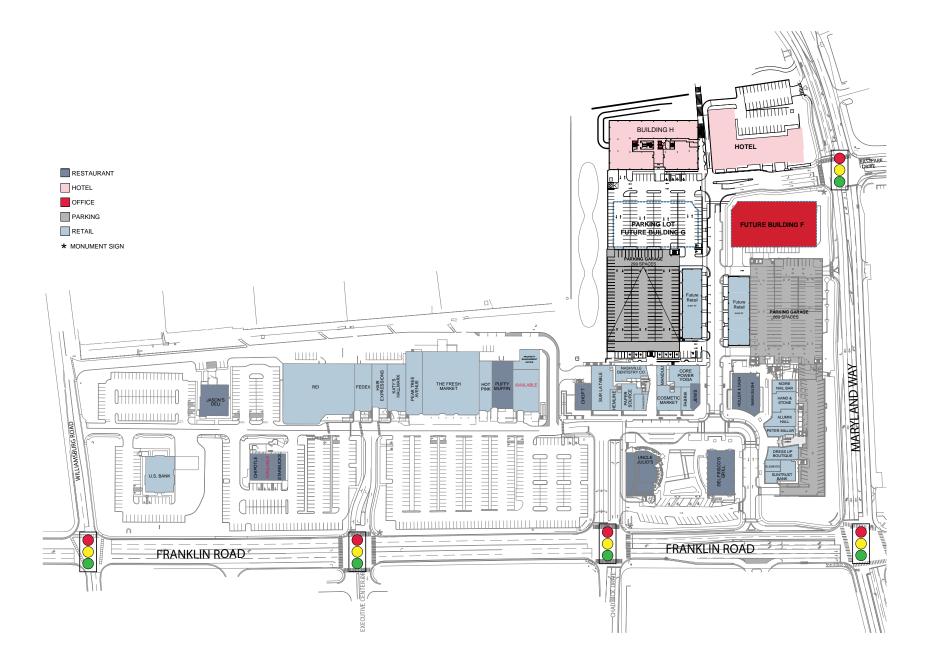

## **SITE PLAN**

## **BUILDING F**

**BUILDING SIZE** 58,200-85,515 SF

FLOOR PLATES 27,315 SF

**PARKING** 4:1000

Bordered by Maryland Way and Franklin Road, the development offers high visibility with ample flow via multiple signaled entrances, alleviating traffic flow while offering ease of access to patrons and tenants.