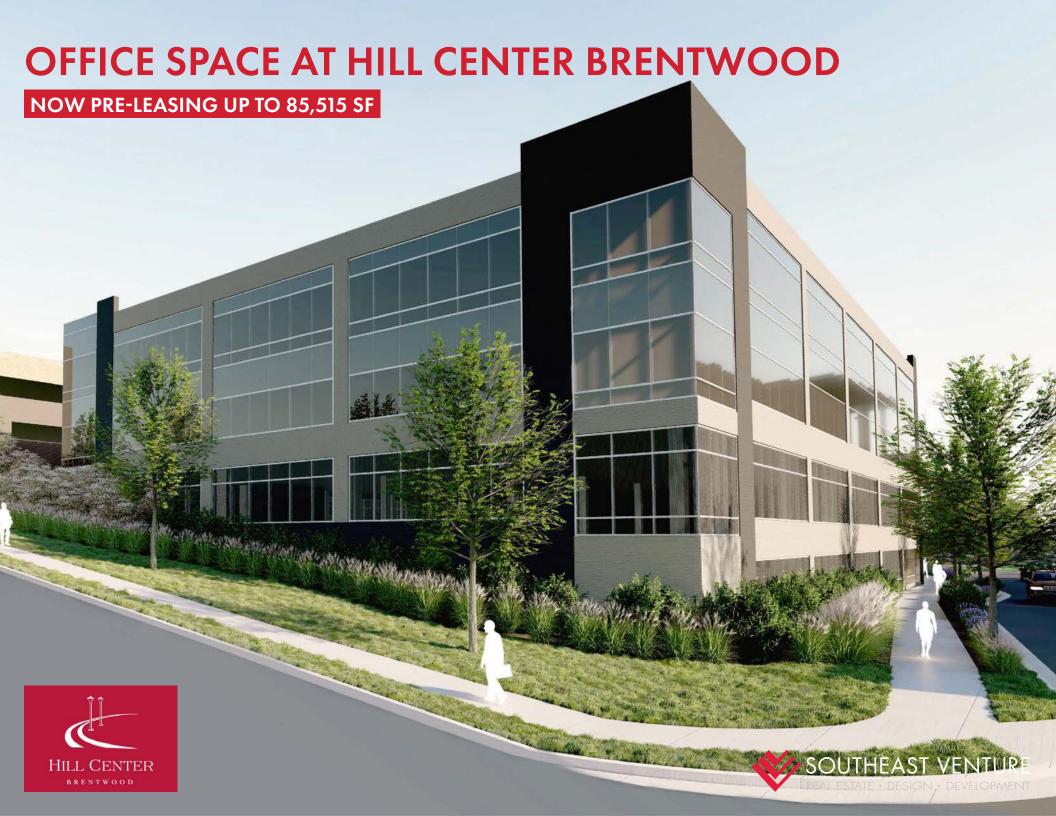

## **BUILDING F**

**BUILDING SIZE** 58,200-85,515 SF

FLOOR PLATES 27,315 SF

**PARKING** 4:1000

## **HILL CENTER BRENTWOOD**

Offering upscale office space, boutique retail, and an AC Hotel by Marriott, Hill Center Brentwood brings a sense of "downtown" to Brentwood's city core. As the front door to Maryland Farms, home to over 5 million sf of office space, this new office and retail center brings a lively bustle while maintaining a local community environment.