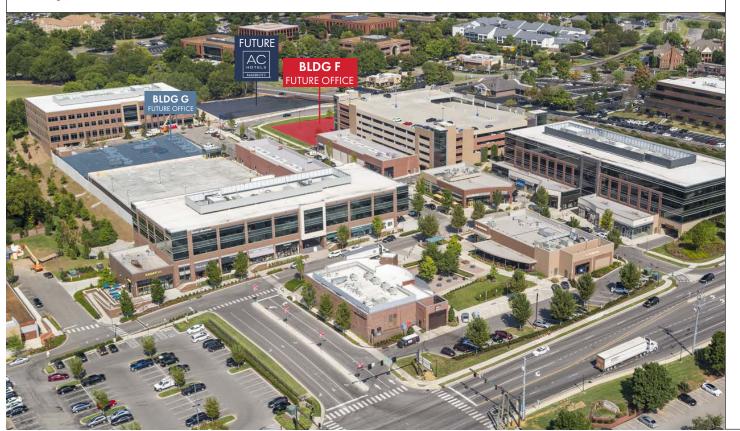

## **SITE PLAN**

## **BUILDING F**

**BUILDING SIZE** 58,200-85,515 SF

FLOOR PLATES 27,315 SF

**PARKING** 4:1000