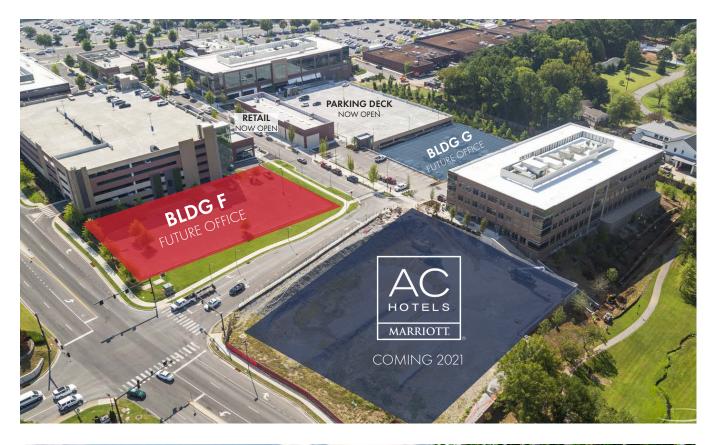

## **SITE PLAN**

## **BUILDING F**

**BUILDING SIZE** 58,200-85,515 SF

FLOOR PLATES 27,315 SF

**PARKING** 4:1000