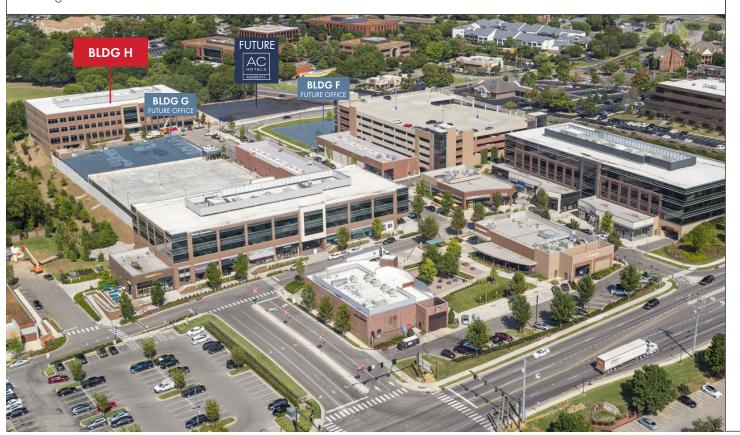

# **BUILDING H**

BUILDING SIZE ±83,000 SF

AVAILABLE ±46,000 SF

**DELIVERY** IMMEDIATE

1 LEVEL PARKING GARAGE UNDERNEATH BUILDING + ADJACENT SURFACE + GARAGE PARKING

## **SITE PLAN**