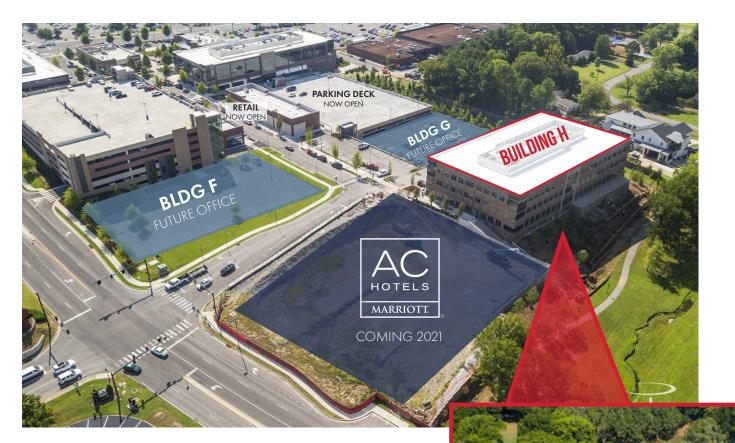

# **BUILDING H**

BUILDING SIZE ±83,000 SF

AVAILABLE ±46,000 SF

**DELIVERY** IMMEDIATE

1 LEVEL PARKING GARAGE UNDERNEATH BUILDING + ADJACENT SURFACE + GARAGE PARKING

## **READY FOR DELIVERY!**

Easily accessible and ample free parking

Immediately adjacent to a new AC Hotel by Marriott opening in 2021

## **SITE PLAN**