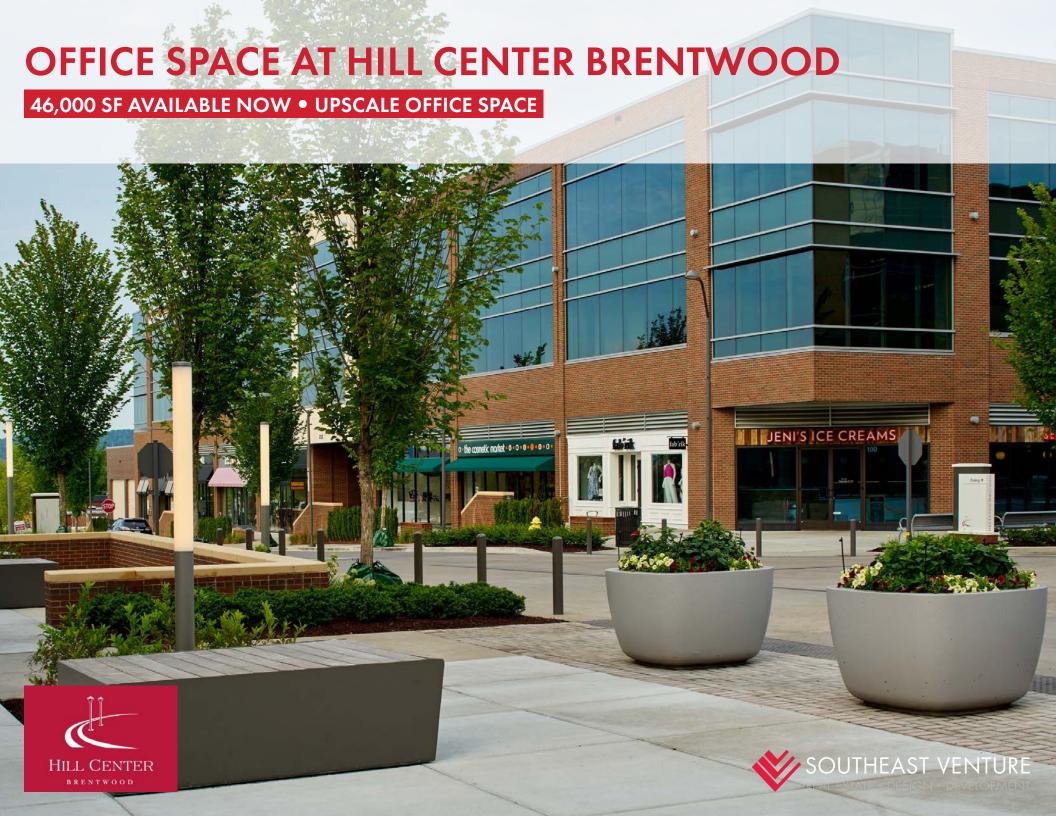

## HILL CENTER BRENTWOOD

Offering upscale office space, boutique retail, and an AC Hotel by Marriott, Hill Center Brentwood brings a sense of "downtown" to Brentwood's city core. As the front door to Maryland Farms, home to over 5 million sf of office space, this new office and retail center brings a lively bustle while maintaining a local community environment.

Bordered by Maryland Way and Franklin Road, the development offers high visibility with ample flow via multiple signaled entrances, alleviating traffic flow while offering ease of access to patrons and tenants.

The center is ideal for businesses as it offers walking trails in the adjacent Maryland Way Park and walkability to restaurants, retail, and the YMCA. Employees can enjoy these amenities in addition to the quality of their facilities, thus creating an optimum working environment for businesses to thrive.