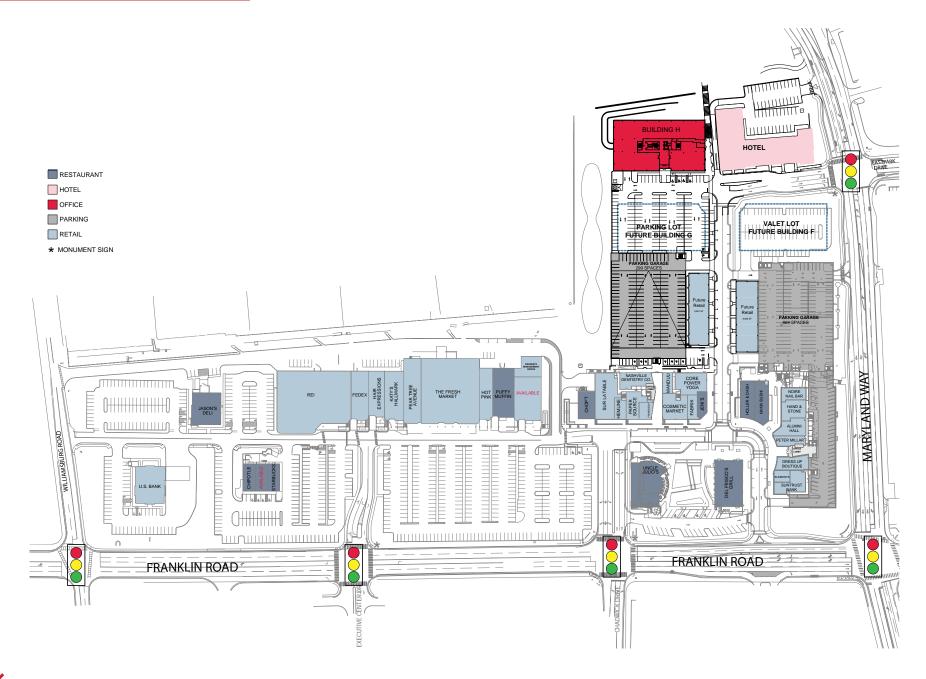

high visibility with ample flow via multiple signaled entrances, alleviating traffic flow while offering ease of access to patrons and tenants.

The center is ideal for businesses as it offers walking trails in the adjacent Maryland Way Park and walkability to restaurants, retail, and the YMCA. Employees can enjoy these amenities in addition to the quality of their facilities, thus creating an optimum working environment for businesses to thrive.



#### **OFFICE TENANTS**



BAILEY SOUTHWELL & CO



TMPARTNERS



SVMIC

#### **RETAIL TENANTS**



CYCLEBAR

### CHOP'T

CLEAN JUICE



drybar

### HEMLINE



PAPER SOURCE



francesca's









HAND & STONE

## thecosmeticmarket,















HOLLER &DASH element

nama

SUNTRUST







# HILL CENTER BRENTWOOD











## **SITE PLAN**