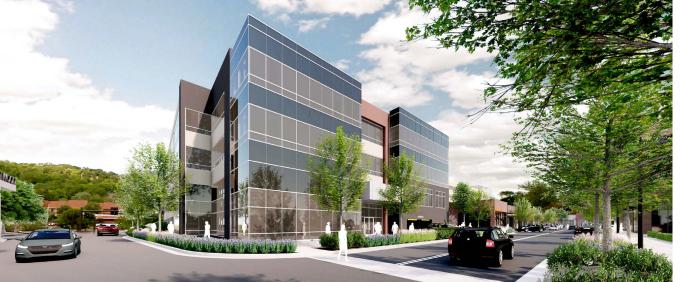

### **BUILDING F**

**BUILDING SIZE** 58,200–85,515 SF

FLOOR PLATES 27,315 SF

### **HILL CENTER BRENTWOOD**

Offering upscale office space, boutique retail, and an AC Hotel by Marriott, Hill Center Brentwood brings a sense of "downtown" to Brentwood's city core. As the front door to Maryland Farms, home to over 5 million sf of office space, this new office and retail center brings a lively bustle while maintaining a local community environment.