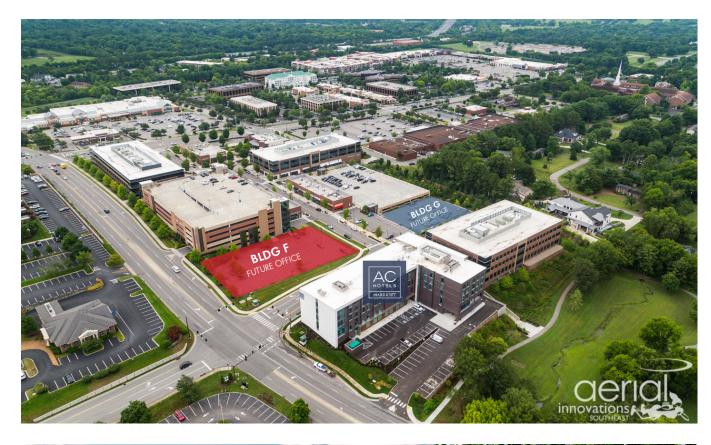

### **BUILDING F**

**BUILDING SIZE** 58,200–85,515 SF

FLOOR PLATES 27,315 SF

### **SITE PLAN**