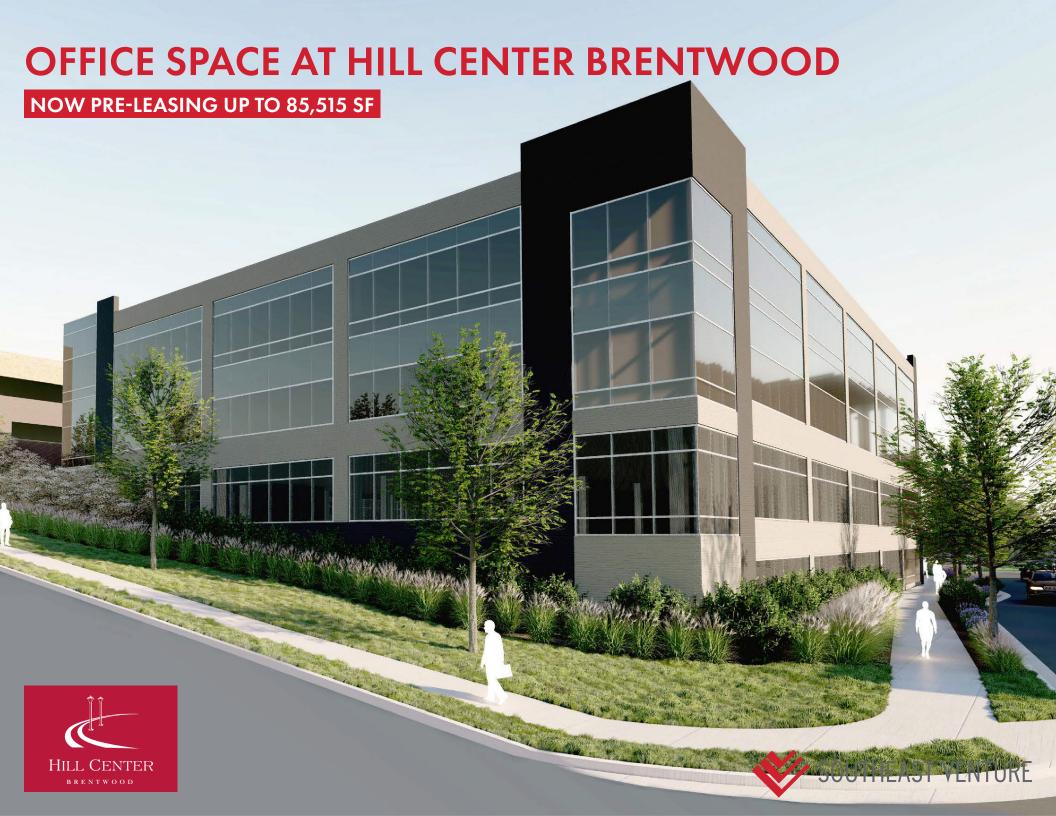

### **BUILDING F**

**BUILDING SIZE** 58,200–85,515 SF

FLOOR PLATES 27,315 SF

### **HILL CENTER BRENTWOOD**

Offering upscale office space, boutique retail, and an AC Hotel by Marriott, Hill Center Brentwood brings a sense of "downtown" to Brentwood's city core. As the front door to Maryland Farms, home to over 5 million sf of office space, this new office and retail center brings a lively bustle while maintaining a local community environment.