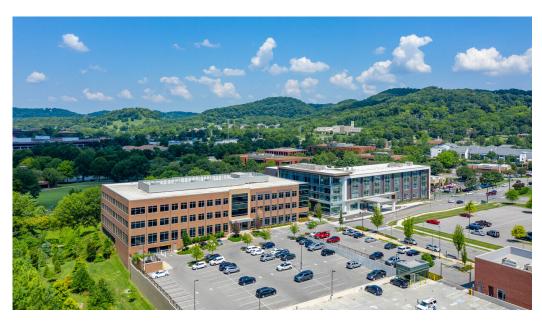

#### **LOCATION NOTES**

Hill Center Brentwood is the gateway to Maryland Farms

Located on the highly visible corner of Maryland Way and Franklin Road

Easy access to 1-65 – Less than  $\frac{1}{2}$  mile

Bordered by Maryland Way and Franklin Road, the development offers high visibility with ample flow via multiple signaled entrances, alleviating traffic flow while offering ease of access to patrons and tenants.