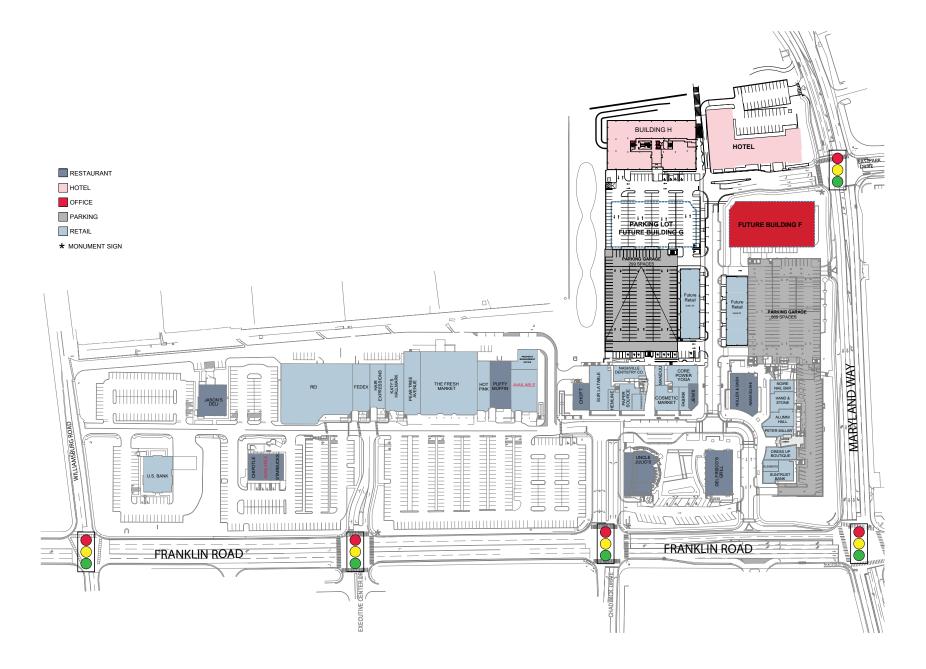

e flow via multiple signaled entrances, alleviating traffic flow while offering ease of access to patrons and tenants.

The center is ideal for businesses as it offers walking trails in the adjacent Maryland Way Park and walkability to restaurants, retail, and the YMCA. Employees can enjoy these amenities in addition to the quality of their facilities, thus creating an optimum working environment for businesses to thrive.



#### **OFFICE TENANTS**





Merrill Lynch

**TMPARTNERS** 

#### **RETAIL TENANTS**

DENTISTRY CO.



**UNCLE JULIO'S** 



Sur la table



**HEMLINE** 



PAPER SOURCE



francesca's



corepower



manduu

HAND & STONE

thecosmeticmarket.



ALUMNI HALL



fab'rik







HOLLER & DASH

element



SUNTRUST





### HILL CENTER BRENTWOOD











### **SITE PLAN**







# GREG COLEMAN

615.250.6370

gcoleman@southeastventure.com

# **AXSON WEST**

615.250.8670

awest@southeastventure.com