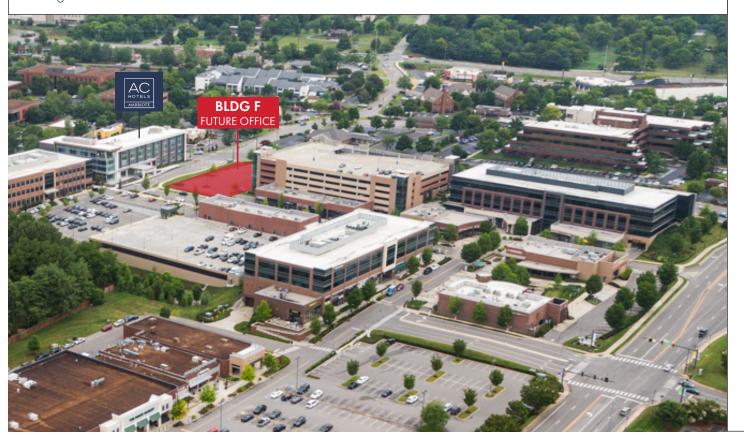

### **BUILDING F**

**BUILDING SIZE** 58,200–85,515 SF

FLOOR PLATES 27,315 SF

### **SITE PLAN**